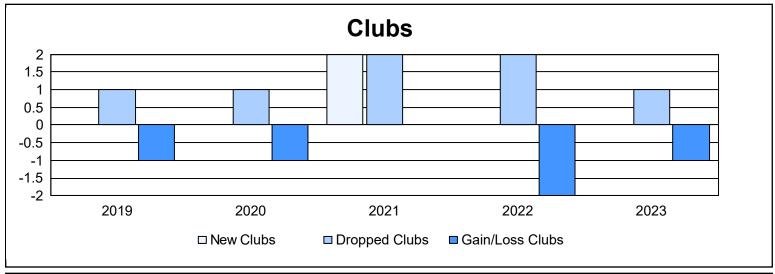

District 5M 5 As of June 2023 Cumulative

| Year      | New<br>Clubs | Dropped<br>Clubs | Gain/<br>Loss<br>Clubs | New<br>Members | Charter<br>Members | Reinstate<br>Members | Transfer<br>Members | Total<br>Member<br>Added | Total<br>Members<br>Dropped | Gain/<br>Loss<br>Members |
|-----------|--------------|------------------|------------------------|----------------|--------------------|----------------------|---------------------|--------------------------|-----------------------------|--------------------------|
| 2018-2019 | 0            | 1                | -1                     | 118            | 4                  | 6                    | 17                  | 145                      | 182                         | -37                      |
| 2019-2020 | 0            | 1                | -1                     | 108            | 2                  | 5                    | 6                   | 121                      | 147                         | -26                      |
| 2020-2021 | 2            | 2                | 0                      | 104            | 57                 | 5                    | 3                   | 169                      | 181                         | -12                      |
| 2021-2022 | 0            | 2                | -2                     | 132            | 0                  | 3                    | 4                   | 139                      | 176                         | -37                      |
| 2022-2023 | 0            | 1                | -1                     | 179            | 6                  | 7                    | 8                   | 200                      | 178                         | 22                       |
| Average   | 0            | 1                | -1                     | 128            | 14                 | 5                    | 8                   | 155                      | 173                         | -18                      |