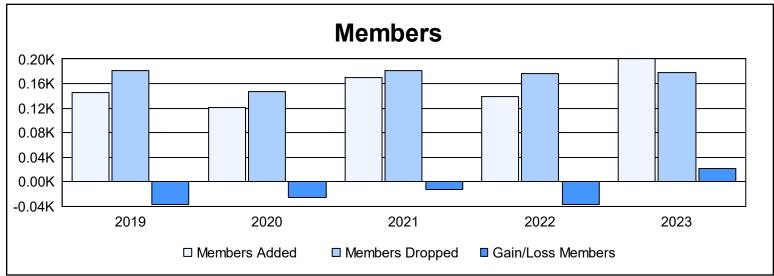

District 5M 5 As of June 2023 Cumulative

| Year      | New<br>Clubs | Dropped<br>Clubs | Gain/<br>Loss<br>Clubs | New<br>Members | Charter<br>Members | Reinstate<br>Members | Transfer<br>Members | Total<br>Member<br>Added | Total<br>Members<br>Dropped | Gain/<br>Loss<br>Members |
|-----------|--------------|------------------|------------------------|----------------|--------------------|----------------------|---------------------|--------------------------|-----------------------------|--------------------------|
| 2018-2019 | 0            | 1                | -1                     | 118            | 4                  | 6                    | 17                  | 145                      | 182                         | -37                      |
| 2019-2020 | 0            | 1                | -1                     | 108            | 2                  | 5                    | 6                   | 121                      | 147                         | -26                      |
| 2020-2021 | 2            | 2                | 0                      | 104            | 57                 | 5                    | 3                   | 169                      | 181                         | -12                      |
| 2021-2022 | 0            | 2                | -2                     | 132            | 0                  | 3                    | 4                   | 139                      | 176                         | -37                      |
| 2022-2023 | 0            | 1                | -1                     | 179            | 6                  | 7                    | 8                   | 200                      | 178                         | 22                       |
| Average   | 0            | 1                | -1                     | 128            | 14                 | 5                    | 8                   | 155                      | 173                         | -18                      |